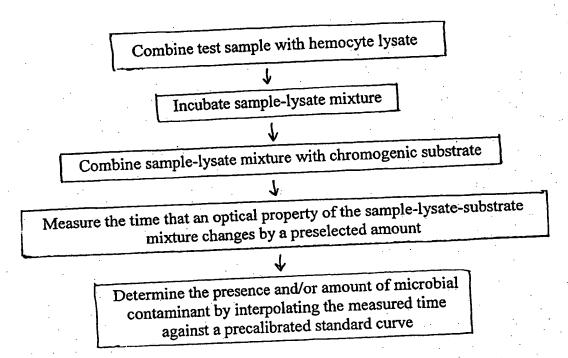

Time (seconds),

Title: METHODS AND COMPOSITIONS FOR THE DETECTION OF MICROBIAL CONTAMINANTS Inventors: Wainwright *et al.* Express Mail Label No. EV334229246US Atty Docket No.: CHR-004 Attorney for Applicants: Diana M. Steel Sheet 11 of 22